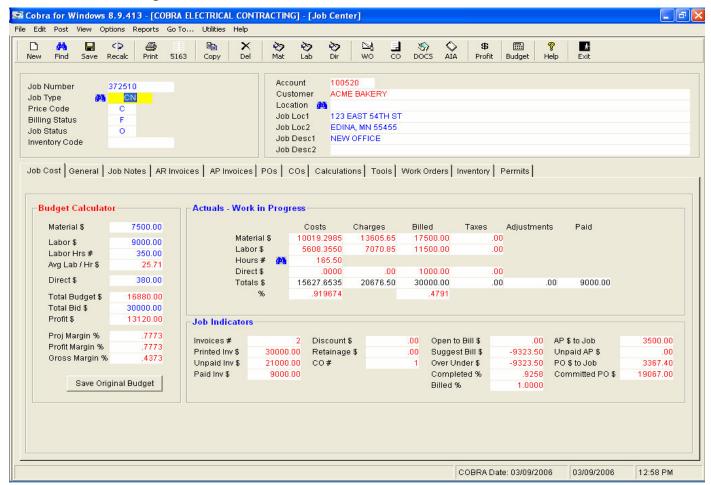

## Finally! Total Integrated Job Information—all together in one place!

- **Instant access to all critical Job Information.** View or print any information on demand!
- No need to spend extra time working on spreadsheets or other outside programs!
- "Real-Time" Job Material & Labor data helps you avoid cost overruns with on-screen decision-making tools.

## Other Contractor requested features include:

- Complete Work-in-Progress Reporting.
- Track Change Orders and their affect on Budgets.
- Phase Budgets and Job Costing.
- Job Notes and Document Scanning with on-screen viewing.
- "Committed \$" from POs tells you how much Material you are still expecting for the Job.
- Integrates with COBRA's PO, AP, Payroll, Tool Tracker, Inventory and Kwik Estimator programs.