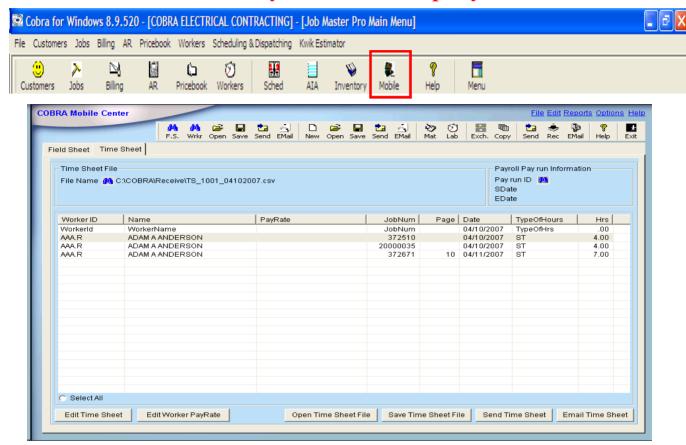

## **COBRA Mobile Center**

## HAVE IT YOUR WAY! COBRA MOBILE Runs with or without today's wireless, broadband technology

- Eliminate wasted *down time*—At day's end, send each Worker's next day Job Assignments to them—this saves them from having to drive into the office the next day and wait around for instructions.
- **Smooth out your office work flow**—by receiving each Worker's job hours & materials from the field daily, you eliminate the once-a-week "surge" of information that can bury you.
- Improve customer response time— No need to tell your customer "I'll get back to you in a few days" when you have the very latest job information from the field available in your office COBRA.
- Reduce trips to and from the office, supply shops, job sites—saves gas, mileage & maintenance costs.
- **Email information** to Customers, Vendors & Workers directly from Mobile Center—Saves time.
- Import Labor Hours to Payroll without seeing Pay Information (requires COBRA Payroll program).
- Supports unlimited # of Field Users who can exchange data with office (additional licenses required).
- Allows full use of all COBRA programs in the field <u>or</u> Control a Users access by setting Permissions.