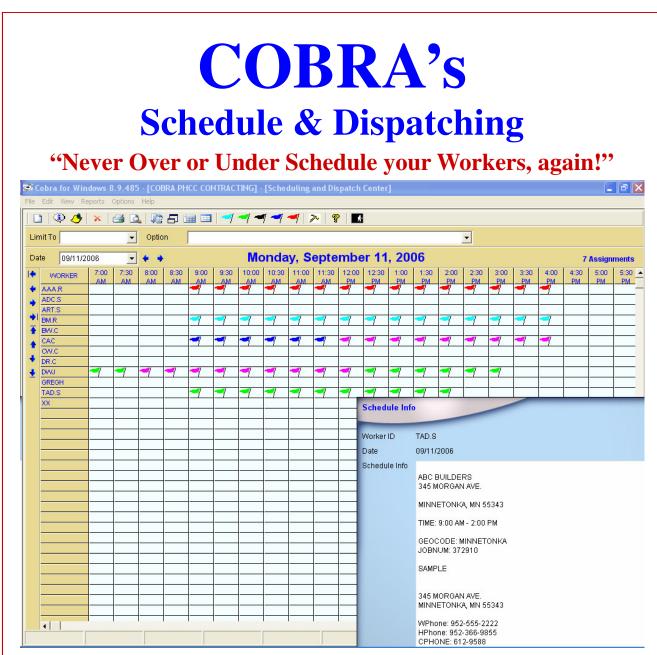

## **Contractor requested features include:**

- View Schedules while setting up Jobs for better Customer Service!
- Drag and Drop Time selection for ease of Scheduling.
- Scheduling conflict pop-ups help you avoid over scheduling workers.
- Instant access to a Customer's Schedule. Do more work while you're there!
- Change any Scheduling information quickly!
- Grab past work / equipment history for Work Orders.
- Print Schedules for Workers.
- Schedule Workers for multiple Days / Weeks / Months for a long-term Job.
- Colored Dots indicate the current status of your Service Calls.
- Project Managers and Office workers can limit which Jobs they see in Scheduler.
- Finds available technicians for a Job.